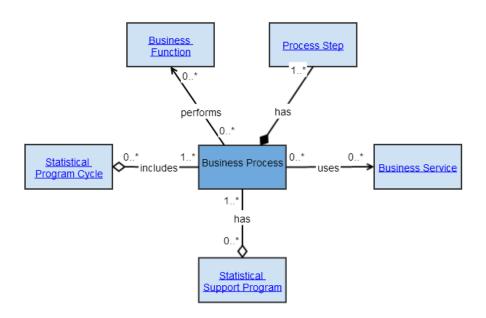

## **Business Process**

Definition

| Obje<br>ct                  | G<br>r<br>up                 | Definition                                                                                                                                                      | Explanatory Text                                                                                                                                                                                                                                                                                                                    | S<br>y<br>n<br>o<br>n<br>y<br>ms |
|-----------------------------|------------------------------|-----------------------------------------------------------------------------------------------------------------------------------------------------------------|-------------------------------------------------------------------------------------------------------------------------------------------------------------------------------------------------------------------------------------------------------------------------------------------------------------------------------------|----------------------------------|
| Busi<br>ness<br>Proc<br>ess | B<br>u<br>si<br>n<br>e<br>ss | The set of <i>Process Steps</i> to perform one of more <i>Business Functions</i> to deliver a <i>Statistica I Program Cycle or Statistical Support Program.</i> | For example, a particular Statistical Program Cycle might include several data collection activities, the corresponding editing activities for each collection and the production and dissemination of final outputs. Each of these may be considered separate <i>Business Processes</i> for the <i>Statistical Program Cycle</i> . |                                  |