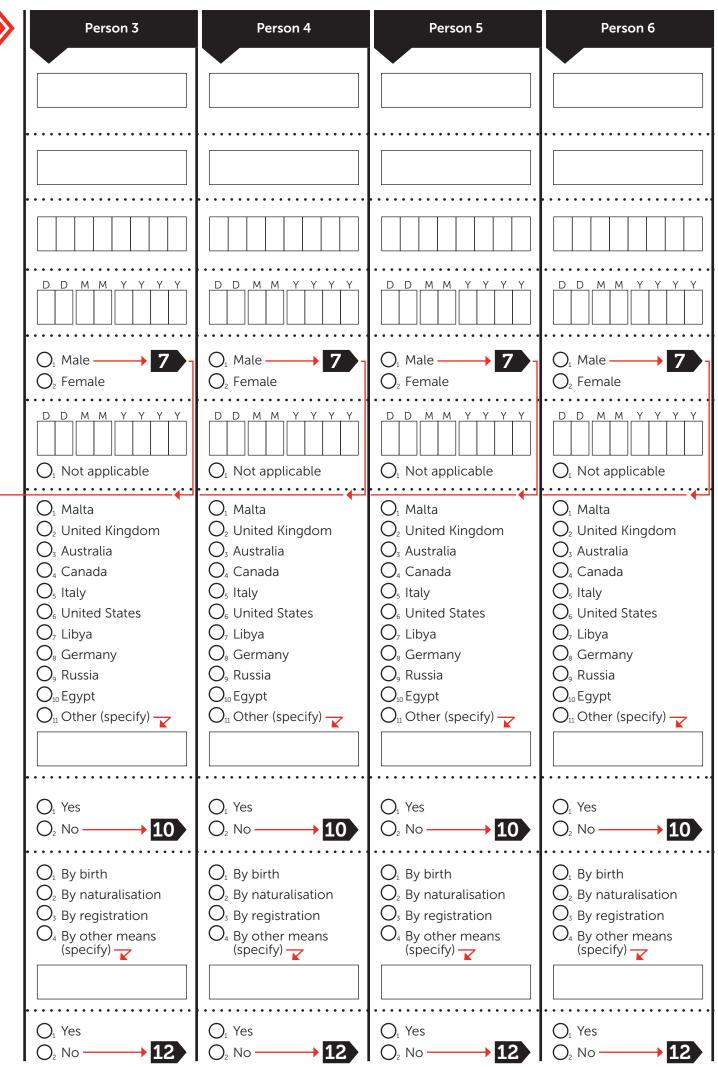

| POPULATION SECTION                                                                                                                                                                                                                                                         | Person 1 [REFERENCE PERSON]                                                                                                                                                                                                                                                 | Person 2                                                                                                                                                                                                                                                                    |
|----------------------------------------------------------------------------------------------------------------------------------------------------------------------------------------------------------------------------------------------------------------------------|-----------------------------------------------------------------------------------------------------------------------------------------------------------------------------------------------------------------------------------------------------------------------------|-----------------------------------------------------------------------------------------------------------------------------------------------------------------------------------------------------------------------------------------------------------------------------|
| Read the NOTES on page 3 then START FROM HERE  What is your name?  Insert the name of all the persons who usually live in this household, beginning with the name of the reference person as 'Person 1'                                                                    | always write in CAPITALS  write in black or blue ink, DO NOT use pencil remember, write in CAPITALS                                                                                                                                                                         |                                                                                                                                                                                                                                                                             |
| What is your surname?  Insert the surname of all the persons who usually live in this household, beginning with the surname of the reference person                                                                                                                        | remember, write in CAPITALS                                                                                                                                                                                                                                                 |                                                                                                                                                                                                                                                                             |
| Insert your identity card number [e.g. 87689M] Include the ID card letter (e.g. M, G, L, H, etc.) For children, insert Act of Birth if an identity card is not available                                                                                                   | 1                                                                                                                                                                                                                                                                           |                                                                                                                                                                                                                                                                             |
| Insert your date of birth  E.g. 30 November 1990 should read:    D D M M Y Y Y Y Y Y Y Y Y Y Y Y Y Y Y Y                                                                                                                                                                   | day month y year y                                                                                                                                                                                                                                                          | D D M M Y Y Y Y                                                                                                                                                                                                                                                             |
| Indicate your sex  (Mark 1 circle only)  mark by drawing a cross if you mark by mistake fill in the circle and mark the correct one                                                                                                                                        | if 'Male' mark and skip to question 7 $\bigcirc_1 \text{ Male} \longrightarrow 7$ $\bigcirc_2 \text{ Female}$                                                                                                                                                               | $ \bigcirc_{1} \text{ Male} \longrightarrow 7 $ $ \bigcirc_{2} \text{ Female} $                                                                                                                                                                                             |
| If applicable, insert the date of your first live birth                                                                                                                                                                                                                    | O <sub>1</sub> Not applicable                                                                                                                                                                                                                                               | O <sub>1</sub> Not applicable                                                                                                                                                                                                                                               |
| Which is your country of birth?  (Mark 1 circle only)  when you have to choose/mark only one option, a circle is used  when you can choose/mark more than one option, a square is used  if you mark OTHER don't forget to write down (in CAPITALS) the country in this box | O <sub>1</sub> Malta O <sub>2</sub> United Kingdom O <sub>3</sub> Australia O <sub>4</sub> Canada O <sub>5</sub> Italy O <sub>6</sub> United States O <sub>7</sub> Libya O <sub>8</sub> Germany O <sub>9</sub> Russia O <sub>10</sub> Egypt O <sub>11</sub> Other (specify) | O <sub>1</sub> Malta O <sub>2</sub> United Kingdom O <sub>3</sub> Australia O <sub>4</sub> Canada O <sub>5</sub> Italy O <sub>6</sub> United States O <sub>7</sub> Libya O <sub>8</sub> Germany O <sub>9</sub> Russia O <sub>10</sub> Egypt O <sub>11</sub> Other (specify) |
| 8 Do you have Maltese citizenship?  (Mark 1 circle only)                                                                                                                                                                                                                   | $ \begin{array}{c} \bigcirc_1 \text{ Yes} \\ \bigcirc_2 \text{ No} \longrightarrow 10 \end{array} $                                                                                                                                                                         | $ \begin{array}{c} \bigcirc_1 \text{ Yes} \\ \bigcirc_2 \text{ No} \longrightarrow 10 \end{array} $                                                                                                                                                                         |
| How did you gain Maltese citizenship?  If you gained Maltese citizenship by marriage, mark By registration  (Mark 1 circle only)                                                                                                                                           | O <sub>1</sub> By birth O <sub>2</sub> By naturalisation O <sub>3</sub> By registration O <sub>4</sub> By other means (specify)                                                                                                                                             | O <sub>1</sub> By birth O <sub>2</sub> By naturalisation O <sub>3</sub> By registration O <sub>4</sub> By other means (specify)                                                                                                                                             |
| Do you have any foreign citizenship?  (Mark 1 circle only)                                                                                                                                                                                                                 | O <sub>1</sub> Yes                                                                                                                                                                                                                                                          | $\bigcirc_{1} \text{ Yes}$ $\bigcirc_{1} \text{ No} \longrightarrow 12$                                                                                                                                                                                                     |

| POPULATION SECTION                                                                                                                                                                                                                                                                                                                                                              | Person 1 [REFERENCE PERSON]                                                                                                                                                                       | Person 2                                                                                                                                                      |
|---------------------------------------------------------------------------------------------------------------------------------------------------------------------------------------------------------------------------------------------------------------------------------------------------------------------------------------------------------------------------------|---------------------------------------------------------------------------------------------------------------------------------------------------------------------------------------------------|---------------------------------------------------------------------------------------------------------------------------------------------------------------|
| 1 What is your name?  Insert the name of all the persons who usually live in this household beginning with the name of the reference person as 'Person 1'.  11 Which foreign citizenship do you have?  (Mark ALL THAT APPLY)  REMEMBER: in this question a square is used, therefore you can choose/mark more than one option  □₂ Australian □₄ American □₄ American □₃ Italian | □ British □ Australian □ American □ Italian □ Cibyan □ German                                                                                                                                     | ☐ 1 British ☐ 2 Australian ☐ 3 Canadian ☐ 4 American ☐ 5 Italian ☐ 6 Libyan ☐ 7 German                                                                        |
| Have you been living, or intend to live in Malta, for a period of at least 12 months?  Information should be based on the place where you normally spend most nights, regardless of temporary absences for purposes of recreation, work, school, etc. (Mark 1 circle only)                                                                                                      | O <sub>1</sub> Yes, in this dwelling O <sub>2</sub> Yes, in another dwelling in Malta O <sub>3</sub> Yes, in an institution in Malta O <sub>4</sub> No, I live abroad                             | Russian  On Yes, in this dwelling  On Yes, in another dwelling in Malta  On Yes, in an institution in Malta  On Malta  On Malta  On Malta  On Malta           |
| At present, is there another dwelling in which you reside regularly?  Indicate Yes if there is any other residence in which you regularly sleep. Do not consider residence in holiday dwellings.  (Mark 1 circle only)                                                                                                                                                          | $ \bigcirc_{1} \text{ Yes} \\ \bigcirc_{2} \text{ No} \longrightarrow 15 $                                                                                                                        | $ \bigcirc_{1} \text{ Yes} \\ \bigcirc_{2} \text{ No} \longrightarrow 15 $                                                                                    |
| State the full address of your second dwelling (or country if residing abroad)                                                                                                                                                                                                                                                                                                  |                                                                                                                                                                                                   |                                                                                                                                                               |
| Where did you live one year ago?  Applicable only if you are one (1) year old or over  Information should be based on last year's place of usual residence where you have normally spent most nights, regardless of temporary absences for purposes of recreation, work, school, etc.  (Mark 1 circle only)                                                                     | O <sub>1</sub> In this dwelling O <sub>2</sub> In another dwelling in the same locality in Malta O <sub>3</sub> In another dwelling in another locality in Malta/in another country (state where) | O₁ In this dwelling O₂ In another dwelling in the same locality in Malta O₃ In another dwelling in another locality in Malta/in another country (state where) |
| Have you ever resided abroad for a continuous period of at least 12 months?  Applicable only if you are one (1) year old or over (Mark 1 circle only)                                                                                                                                                                                                                           | $ \bigcirc_{1} \text{ Yes} \\ \bigcirc_{2} \text{ No} \longrightarrow 18 $                                                                                                                        | $ \bigcirc_{1} \text{ Yes} \\ \bigcirc_{2} \text{ No} \longrightarrow 18 $                                                                                    |
| Insert the year of your most recent arrival in Malta Insert the year you most recently arrived with the intention of spending at least 12 months                                                                                                                                                                                                                                | Y Y Y Y                                                                                                                                                                                           | Y Y Y Y                                                                                                                                                       |