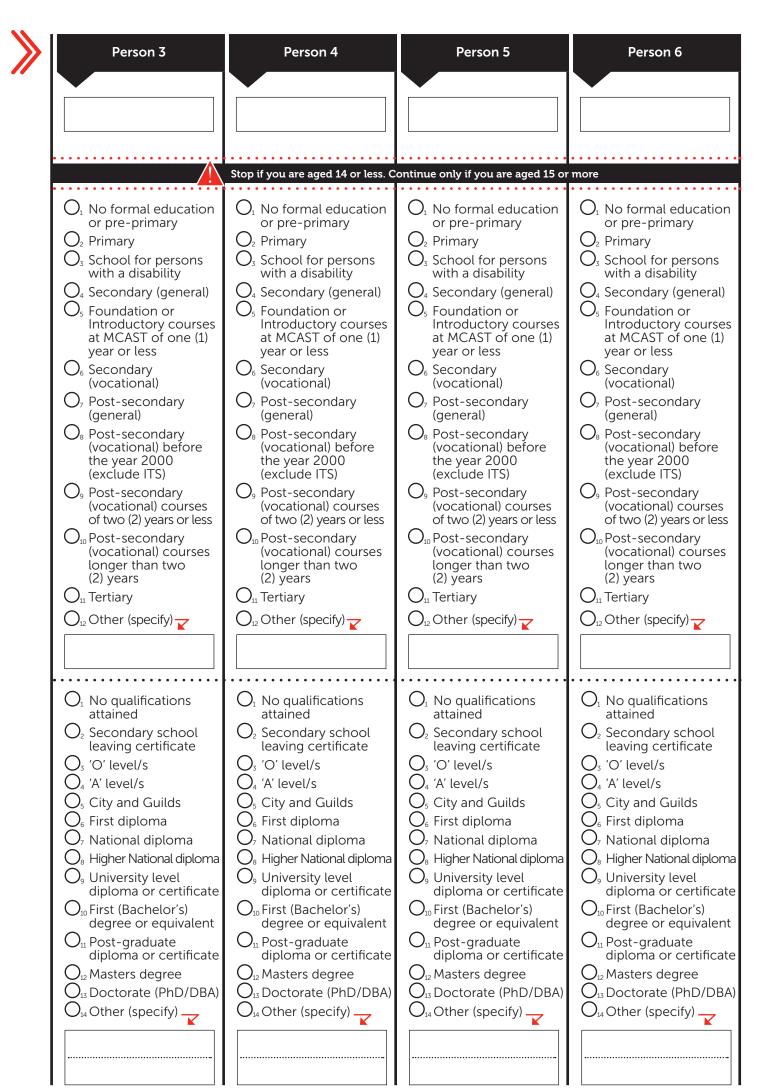

y O3 School for persons with a disability O4 Secondary (general) O5 Foundation or Introductory courses at MCAST of one (1) year or less O6 Secondary (vocational) O7 Post-secondary (vocational) O8 Post-secondary (vocational) before the year 2000 (exclude ITS) O9 Post-secondary (vocational) courses of two (2) years or less O10 Post-secondary (vocational) courses longer than two (2) years O11 Tertiary O12 Other (specify) O13 No qualifications attained O2 Secondary school leaving certificate O3 'O' level/s O4 'A' level/s O5 City and Guilds O6 First diploma O7 National diploma O8 Higher National diploma O9 University level diploma or certificate O10 First (Bachelor's) degree or equivalent O11 Post-graduate diploma or certificate O12 Masters degree O13 Doctorate (PhD/DBA) O14 Other (specify) |



|    | POPULATION SECTION                                                                                                                                                                                                                                                                                                                                                                                                      | Person 1 [REFERENCE PERSON]                                                                                                                                                                                                                                                                                        | Person 2