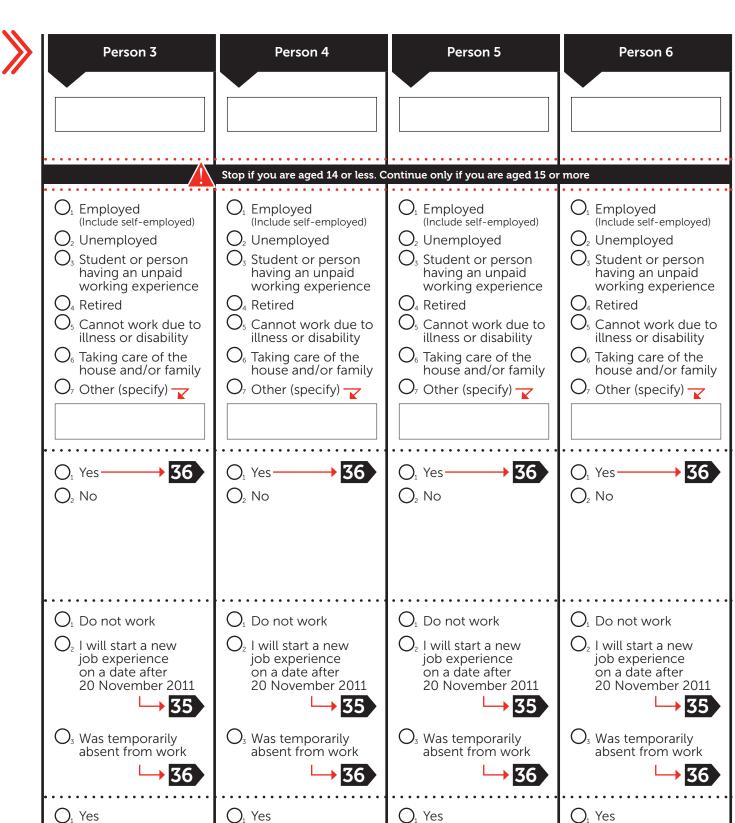

# Who should be included in the questionnaire?

You should include the details of **all** persons who normally reside at this address, including those who may be on holiday or temporarily away due to work, study or medical reasons. Include also babies who were born before and up to midnight of **20 November 2011**, even if these are still in hospital.

All persons must be enumerated where they normally reside. This address need not necessarily be the same as the one on their identity card.

A separate column in the questionnaire should be filled in for each household member.

# What if there are more than six (6) residents in the dwelling?

If there are more than six (6) persons residing at this address, ask your Enumerator for a continuation questionnaire or contact us.