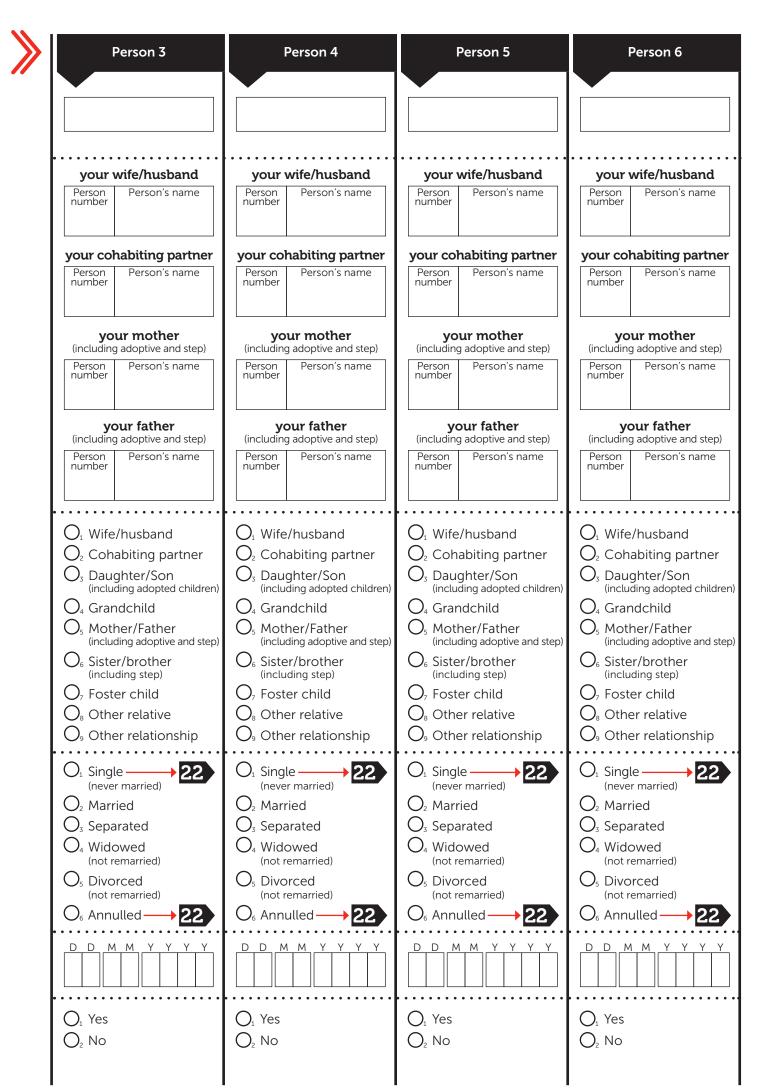

| <b>POPULATION</b> SECTION                                                                                                                                                                                                                                                                                                                                                                                                                                                                                                                                                                                                                                                                                                                                                                                                                                                                                                                                                                                                                                                                                                                                                                                                                                                                                                                                                                                                                                                                                                                                                                                                                                                                                                                                                                                                                                                                                                                                                                                                                                                                                                      | Person 1 [REFERENCE PERSON]                                                                                                    | Person 2                                                                                                                                                                                                                                                                                                             |
|--------------------------------------------------------------------------------------------------------------------------------------------------------------------------------------------------------------------------------------------------------------------------------------------------------------------------------------------------------------------------------------------------------------------------------------------------------------------------------------------------------------------------------------------------------------------------------------------------------------------------------------------------------------------------------------------------------------------------------------------------------------------------------------------------------------------------------------------------------------------------------------------------------------------------------------------------------------------------------------------------------------------------------------------------------------------------------------------------------------------------------------------------------------------------------------------------------------------------------------------------------------------------------------------------------------------------------------------------------------------------------------------------------------------------------------------------------------------------------------------------------------------------------------------------------------------------------------------------------------------------------------------------------------------------------------------------------------------------------------------------------------------------------------------------------------------------------------------------------------------------------------------------------------------------------------------------------------------------------------------------------------------------------------------------------------------------------------------------------------------------------|--------------------------------------------------------------------------------------------------------------------------------|----------------------------------------------------------------------------------------------------------------------------------------------------------------------------------------------------------------------------------------------------------------------------------------------------------------------|
| 1 What is your name?                                                                                                                                                                                                                                                                                                                                                                                                                                                                                                                                                                                                                                                                                                                                                                                                                                                                                                                                                                                                                                                                                                                                                                                                                                                                                                                                                                                                                                                                                                                                                                                                                                                                                                                                                                                                                                                                                                                                                                                                                                                                                                           |                                                                                                                                |                                                                                                                                                                                                                                                                                                                      |
| Insert the name of all the persons who usually live in this household beginning with the name of the reference person as 'Person 1'.                                                                                                                                                                                                                                                                                                                                                                                                                                                                                                                                                                                                                                                                                                                                                                                                                                                                                                                                                                                                                                                                                                                                                                                                                                                                                                                                                                                                                                                                                                                                                                                                                                                                                                                                                                                                                                                                                                                                                                                           |                                                                                                                                |                                                                                                                                                                                                                                                                                                                      |
| 18 If applicable, indicate the name and                                                                                                                                                                                                                                                                                                                                                                                                                                                                                                                                                                                                                                                                                                                                                                                                                                                                                                                                                                                                                                                                                                                                                                                                                                                                                                                                                                                                                                                                                                                                                                                                                                                                                                                                                                                                                                                                                                                                                                                                                                                                                        | your wife/husband                                                                                                              | your wife/husband                                                                                                                                                                                                                                                                                                    |
| number of the person residing in the same dwelling who can be classified as<br>Read the example below carefully                                                                                                                                                                                                                                                                                                                                                                                                                                                                                                                                                                                                                                                                                                                                                                                                                                                                                                                                                                                                                                                                                                                                                                                                                                                                                                                                                                                                                                                                                                                                                                                                                                                                                                                                                                                                                                                                                                                                                                                                                | Person Person's name number                                                                                                    | Person number Person's name                                                                                                                                                                                                                                                                                          |
| The example below illustrates that: <ul> <li>Joe's wife is person number 2 (Mary)</li> <li>Mary's husband is person number 1 (Joe)</li> <li>James' mother is person number 2 (Mary),</li> </ul>                                                                                                                                                                                                                                                                                                                                                                                                                                                                                                                                                                                                                                                                                                                                                                                                                                                                                                                                                                                                                                                                                                                                                                                                                                                                                                                                                                                                                                                                                                                                                                                                                                                                                                                                                                                                                                                                                                                                | your cohabiting partner  Person Person's name                                                                                  | your cohabiting partner  Person Person's name                                                                                                                                                                                                                                                                        |
| and James' father is person number 1 (Joe)  Person 1 Person 2 Person                                                                                                                                                                                                                                                                                                                                                                                                                                                                                                                                                                                                                                                                                                                                                                                                                                                                                                                                                                                                                                                                                                                                                                                                                                                                                                                                                                                                                                                                                                                                                                                                                                                                                                                                                                                                                                                                                                                                                                                                                                                           | number 3                                                                                                                       | number                                                                                                                                                                                                                                                                                                               |
| your wife/husband Person   Person's name   Person's name   Person   Person  | (including adoptive and step)                                                                                                  | your mother (including adoptive and step)                                                                                                                                                                                                                                                                            |
| your cohabiting partner    number   1   Jol                                                                                                                                                                                                                                                                                                                                                                                                                                                                                                                                                                                                                                                                                                                                                                                                                                                                                                                                                                                                                                                                                                                                                                                                                                                                                                                                                                                                                                                                                                                                                                                                                                                                                                                                                                                                                                                                                                                                                                                                                                                                                    | Person Person's name number                                                                                                    | Person number Person's name                                                                                                                                                                                                                                                                                          |
| number number number                                                                                                                                                                                                                                                                                                                                                                                                                                                                                                                                                                                                                                                                                                                                                                                                                                                                                                                                                                                                                                                                                                                                                                                                                                                                                                                                                                                                                                                                                                                                                                                                                                                                                                                                                                                                                                                                                                                                                                                                                                                                                                           | e and step)  (including adoptive and step)                                                                                     | your father (including adoptive and step)                                                                                                                                                                                                                                                                            |
| your father (including adoptive and step) Person   Person's name     Person   Person's name     Person   Person's name     Person   Person's name     Person   Person | her number                                                                                                                     | Person Person's name number                                                                                                                                                                                                                                                                                          |
|                                                                                                                                                                                                                                                                                                                                                                                                                                                                                                                                                                                                                                                                                                                                                                                                                                                                                                                                                                                                                                                                                                                                                                                                                                                                                                                                                                                                                                                                                                                                                                                                                                                                                                                                                                                                                                                                                                                                                                                                                                                                                                                                |                                                                                                                                |                                                                                                                                                                                                                                                                                                                      |
| (Mark 1 circle only)  E.g. Consider a family of three (3): Joe (person numbris wife Mary (person number 2), and their son Jam (person number 3). Mary should mark Wife/husbar James should mark Daughter/Son (including adop children), as the appropriate relationship with Joe.                                                                                                                                                                                                                                                                                                                                                                                                                                                                                                                                                                                                                                                                                                                                                                                                                                                                                                                                                                                                                                                                                                                                                                                                                                                                                                                                                                                                                                                                                                                                                                                                                                                                                                                                                                                                                                              | nber 1),<br>nes<br><b>nd</b> and                                                                                               | O <sub>1</sub> Wife/husband O <sub>2</sub> Cohabiting partner O <sub>3</sub> Daughter/Son (including adopted children) O <sub>4</sub> Grandchild O <sub>5</sub> Mother/Father (including adoptive and step) O <sub>6</sub> Sister/brother (including step) O <sub>7</sub> Foster child O <sub>8</sub> Other relative |
| •••••                                                                                                                                                                                                                                                                                                                                                                                                                                                                                                                                                                                                                                                                                                                                                                                                                                                                                                                                                                                                                                                                                                                                                                                                                                                                                                                                                                                                                                                                                                                                                                                                                                                                                                                                                                                                                                                                                                                                                                                                                                                                                                                          |                                                                                                                                | O₃ Other relationship                                                                                                                                                                                                                                                                                                |
| Applicable only if you are 16 years old or ov Indicate your most recent legally defined marital st (Mark 1 circle only)                                                                                                                                                                                                                                                                                                                                                                                                                                                                                                                                                                                                                                                                                                                                                                                                                                                                                                                                                                                                                                                                                                                                                                                                                                                                                                                                                                                                                                                                                                                                                                                                                                                                                                                                                                                                                                                                                                                                                                                                        | O <sub>2</sub> Married O <sub>3</sub> Separated O <sub>4</sub> Widowed (not remarried) O <sub>5</sub> Divorced (not remarried) | O <sub>1</sub> Single 22 (never married) O <sub>2</sub> Married O <sub>3</sub> Separated O <sub>4</sub> Widowed (not remarried) O <sub>5</sub> Divorced (not remarried)                                                                                                                                              |
|                                                                                                                                                                                                                                                                                                                                                                                                                                                                                                                                                                                                                                                                                                                                                                                                                                                                                                                                                                                                                                                                                                                                                                                                                                                                                                                                                                                                                                                                                                                                                                                                                                                                                                                                                                                                                                                                                                                                                                                                                                                                                                                                | $\bigcirc_6$ Annulled $\longrightarrow$ 22                                                                                     | $\bigcirc_{\scriptscriptstyle{6}}$ Annulled $\longrightarrow$ 22                                                                                                                                                                                                                                                     |
| 21 Insert the date of your first marriage                                                                                                                                                                                                                                                                                                                                                                                                                                                                                                                                                                                                                                                                                                                                                                                                                                                                                                                                                                                                                                                                                                                                                                                                                                                                                                                                                                                                                                                                                                                                                                                                                                                                                                                                                                                                                                                                                                                                                                                                                                                                                      |                                                                                                                                | D D M M Y Y Y Y                                                                                                                                                                                                                                                                                                      |
| Do you have any long-term illness, disc<br>and/or chronic condition?<br>e.g. Asthma, Diabetes, Heart disease, etc.<br>(Mark 1 circle only)                                                                                                                                                                                                                                                                                                                                                                                                                                                                                                                                                                                                                                                                                                                                                                                                                                                                                                                                                                                                                                                                                                                                                                                                                                                                                                                                                                                                                                                                                                                                                                                                                                                                                                                                                                                                                                                                                                                                                                                     | ease $\bigcirc_1$ Yes $\bigcirc_2$ No                                                                                          | O₁ Yes<br>O₂ No                                                                                                                                                                                                                                                                                                      |