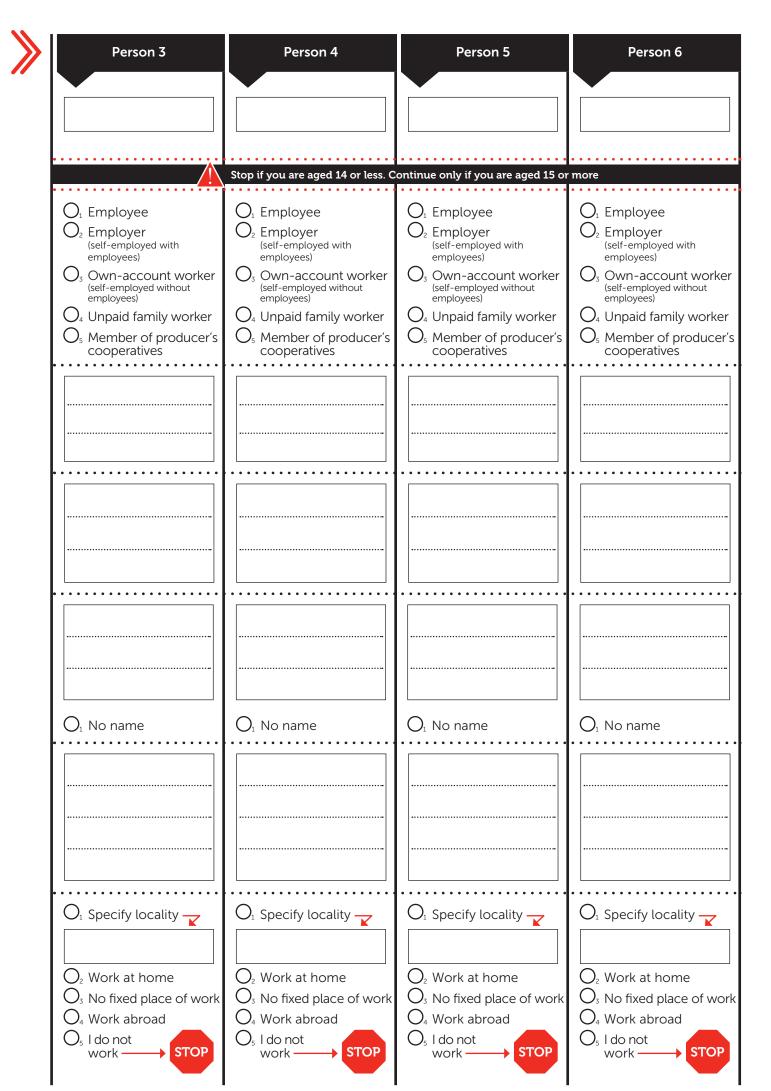

# Who should be included in the questionnaire?

You should include the details of **all** persons who normally reside at this address, including those who may be on holiday or temporarily away due to work, study or medical reasons. Include also babies who were born before and up to midnight of **20 November 2011**, even if these are still in hospital.

All persons must be enumerated where they normally reside. This address need not necessarily be the same as the one on their identity card.

A separate column in the questionnaire should be filled in for each household member.

# What if there are more than six (6) residents in the dwelling?

If there are more than six (6) persons residing at this address, ask your Enumerator for a continuation questionnaire or contact us.