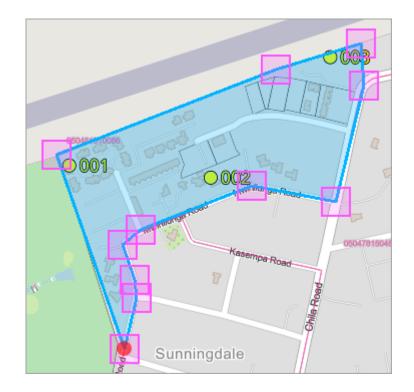

### **Training Manuals for CAPI - Interviewers**

In addition to what has been mentioned, training manuals for CAPI should include:

- Introduction to CAPI (paper vs. tablet, CSPro, etc.)
- General handling and care tips for tablets
  - Battery life, applications, physical and cyber security, etc.
- GPS
- Questionnaire instructions and CAPI
- Getting started
  - Open the app, log in, open questionnaire, close interview
- Main menu functions
  - Manage household from map, synchronize with supervisors, navigate help menu, etc.
- Troubleshooting (hardware and software)