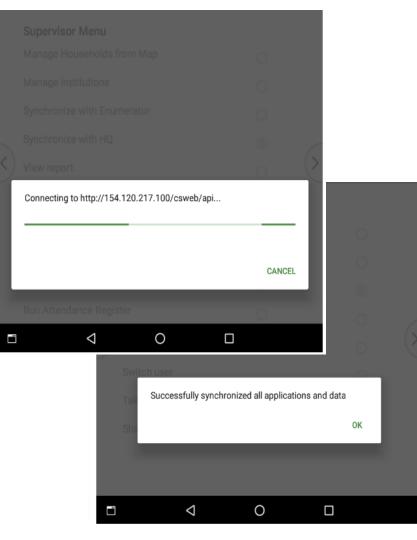

### **Training Manual for CAPI - Supervisors**

- In addition to what is included in the interviewer manual, supervisory manuals should include:
  - Supervisory duties
  - Supervisory menu (CAPI)
  - Quality control
  - Household assignments
  - Synchronization with census takers (if applicable) and headquarters