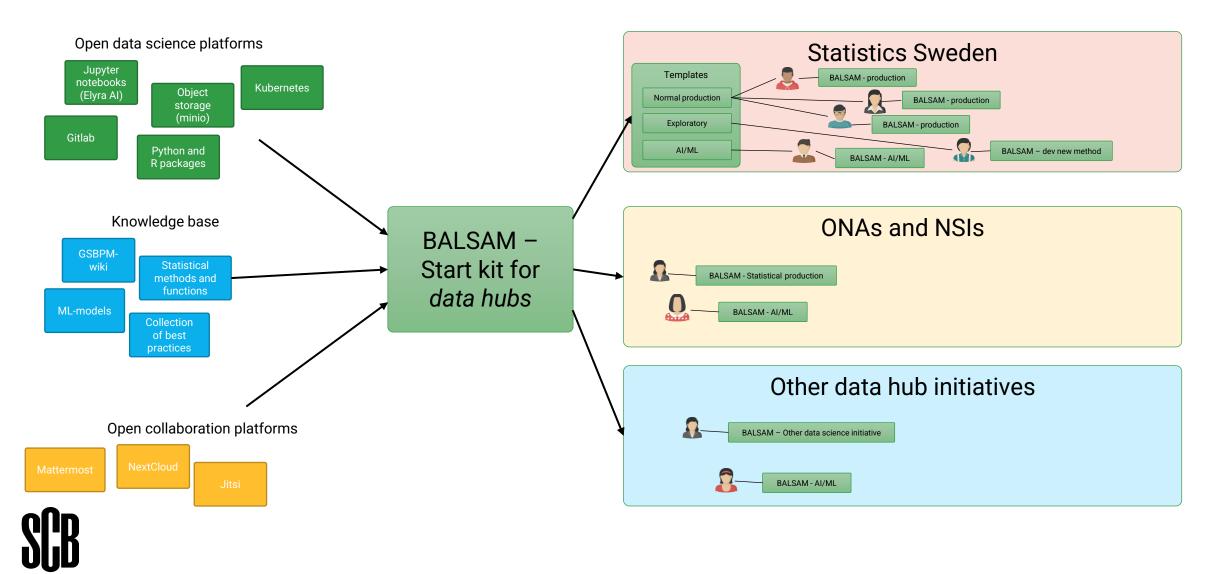

# BALSAM

An open base platform for process and analysis ...including ML capabilities

# Background

- Strategy at Statistics Sweden
  - Expand support for *Process and Analyze*-phazes
  - Harmonize architecture and create sharable solutions (self-service platform for P5-P6)
  - Accelerate the use of AI/ML
- Strategy at national level in Sweden
  - Create a national digital infrastructure (shared gov services)
  - Accelerate Data hubs and use of applied AI/ML
- Statistics Sweden received funding for an innovation initiative together with AI Sweden and University of Örebro
  - Make it easier to create new data hubs