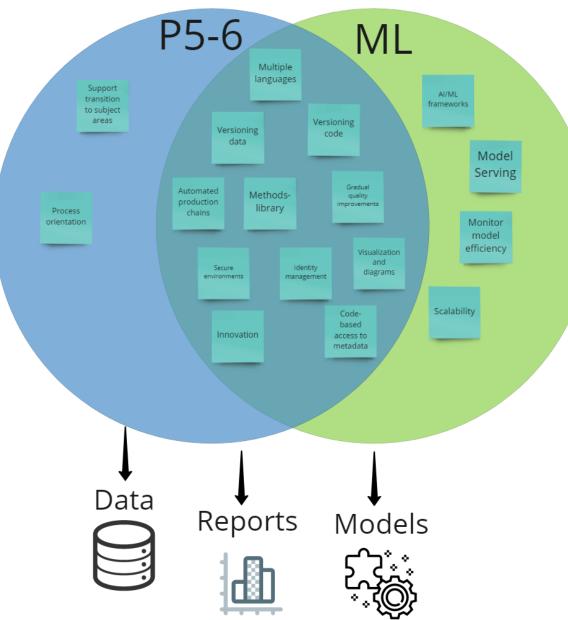

### Two worlds collide

# ...but configured

- GSBPM-context
- ML-initiatives
- Plus
  - Knowledge base
  - Versioning
    - Code
    - Data
  - Library management
  - Secure environments
  - Scaling
  - Metadata
  - Collaboration