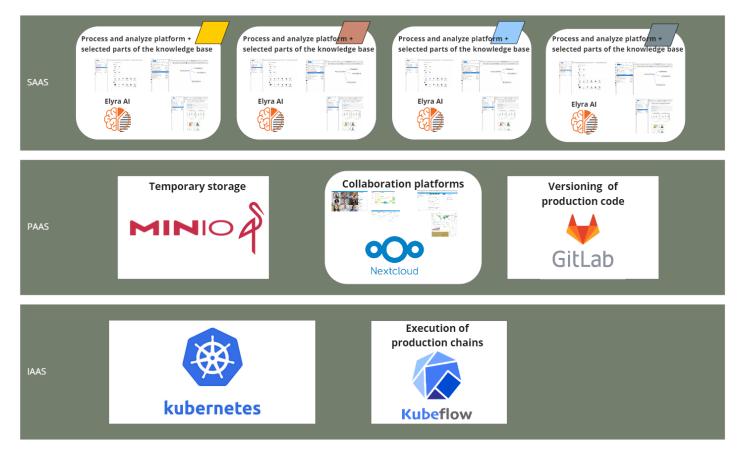

# BALSAM

An open base platform for process and analysis ...including ML capabilities



# Background

- Strategy at Statistics Sweden
  - Expand support for *Process and Analyze*-phazes
  - Harmonize architecture and create sharable solutions (self-service platform for P5-P6)
  - Accelerate the use of AI/ML
- Strategy at national level in Sweden
  - Create a national digital infrastructure (shared gov services)
  - Accelerate Data hubs and use of applied AI/ML
- Statistics Sweden received funding for an innovation initiative together with AI Sweden and University of Örebro
  - Make it easier to create new data hubs





### Two worlds collide





## Technology

# ...but configured



- GSBPM-context
- ML-initiatives
- Plus
  - Knowledge base
  - Versioning
    - Code
    - Data
  - Library management
  - Secure environments
  - Scaling
  - Metadata
  - Collaboration

#### **Deliverables**



## We are looking for

- Feedback from AI/ML-groups
- Feedback regarding the GSBPM/GSIM-context
- Development partners
  - (if similar approach)



#### What we are looking for