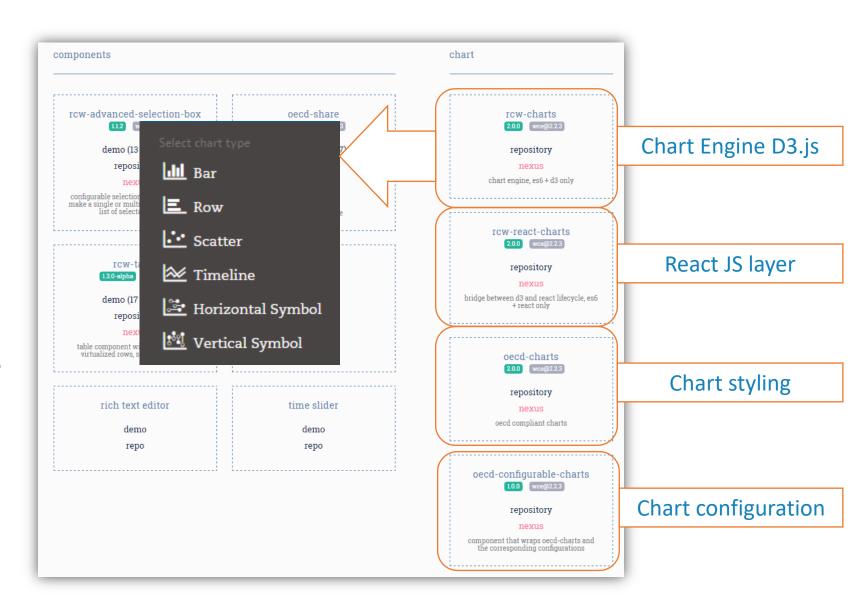

unity for the Statistical Industry





### Reusable Components *for the* Web



*Enforce Full SDMX & CSPA Compliance Ensure reusability and feasibility* 

#### **Reusability** each (type of) piece can be reused

**Encapsulation** no piece can modify another piece

**Interoperability** each piece has a standard interface

**Composition (static)** with simple pieces, more complex pieces can be

with simple pieces, more complex pieces can be done

**Chaining (dynamic)** 

with simple pieces, complex workflow can be done

### What are Reusable Components for the Web?





*Enforce Full SDMX & CSPA Compliance Ensure reusability and feasibility* 

> Reusable Components for the Web





*Enforce Full SDMX & CSPA Compliance Ensure reusability and feasibility* 

> Reusable Components for the Web





Reusable

Components for the

Web – Chart Generator

| oecd-configurable-charts@3.4.0         | oecdData@BarChart 👱 🛃 📩 👖                                                                                                                                                                                        | I F K K K K |
|----------------------------------------|------------------------------------------------------------------------------------------------------------------------------------------------------------------------------------------------------------------|-------------|
| Growth previous period - Annual - 2015 | Title Crowth previous period - Annual - 2015 Subtite Recommended number of character is around 80. Source label source Width Height ↔ 600 \$\$\$\$\$\$\$\$\$\$\$\$\$