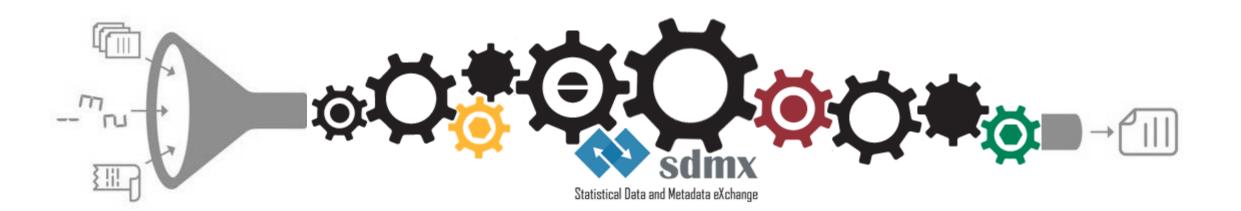

**2002-2005:** SQL-based DWH with OLAP Cubes accessible internally from within Excel and externally through an OLAP web plug-in

Since 2005: SQL-based DWH with web services accessible through web application, direct SQL interface and Excel