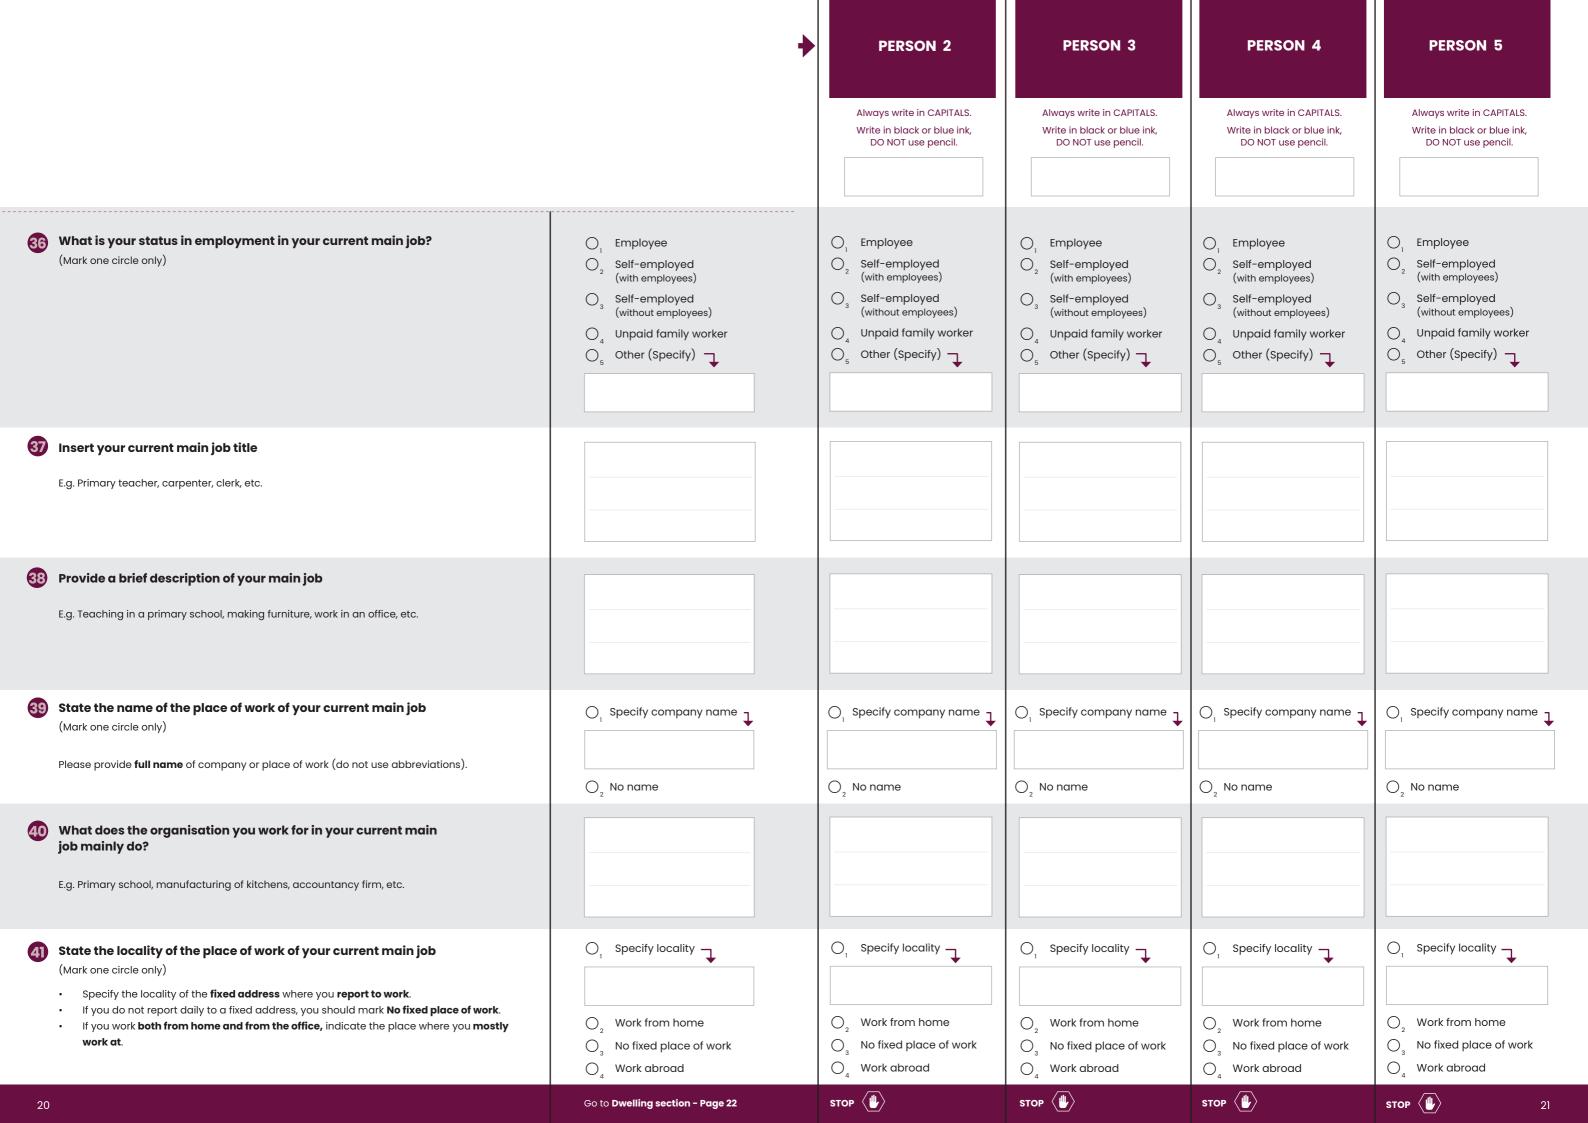

5</sub> | Bachelors level Degree or equivalent - MQF/EQF 6                                                                                              |
| Masters Level Degree or<br>equivalent, Post-Graduate<br>Degree, Long first degrees -<br>MQF/EQF 7                                             | 16              | Masters Level Degree or<br>equivalent, Post-Graduate<br>Degree, Long first degrees -<br>MQF/EQF 7                                             |
| Doctoral Degree (PhD) -                                                                                                                       | 0,              | Doctoral Degree (PhD) -                                                                                                                       |

MQF/EQF 8 Other (Specify)





## **DWELLING**

(Mark one circle only)

What type of dwelling do you live in?

SECTION

|   | Terraced house/Townhouse                                            |                                                                                                                                                                                                                                                                                                                                                                                                                                     |  |  |  |  |
|---|---------------------------------------------------------------------|----------------------------------------------------------------------------------------------------------------------------