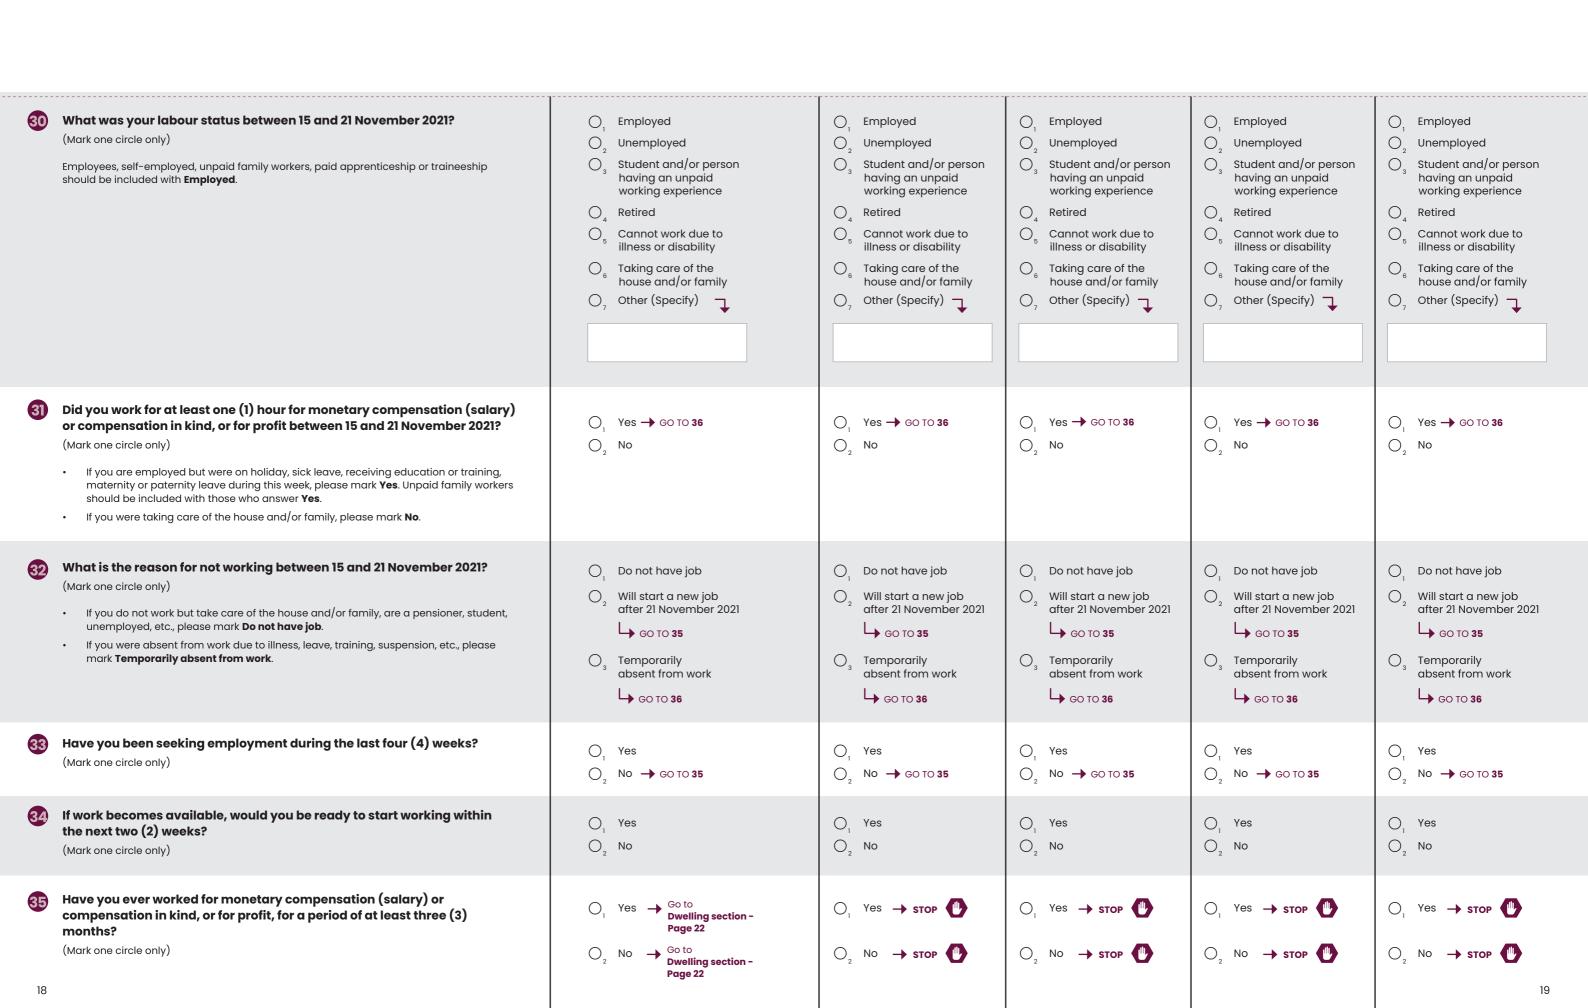

>15</sub> | Bachelors level Degree or equivalent - MQF/EQF 6                                                                                              |
| Masters Level Degree or<br>equivalent, Post-Graduate<br>Degree, Long first degrees -<br>MQF/EQF 7                                             | 16              | Masters Level Degree or<br>equivalent, Post-Graduate<br>Degree, Long first degrees -<br>MQF/EQF 7                                             |
| Doctoral Degree (PhD) -                                                                                                                       | 0,              | Doctoral Degree (PhD) -                                                                                                                       |

MQF/EQF 8 Other (Specify)





## **DWELLING**

(Mark one circle only)

What type of dwelling do you live in?

SECTION

|   | Terraced house/Townhouse                                            |                                                                                                                                                                                                                                                                                                                                                                                                                                     |  |  |  |  |
|---|---------------------------------------------------------------------|--------------------------------------------------------------------------------------------------------------------------