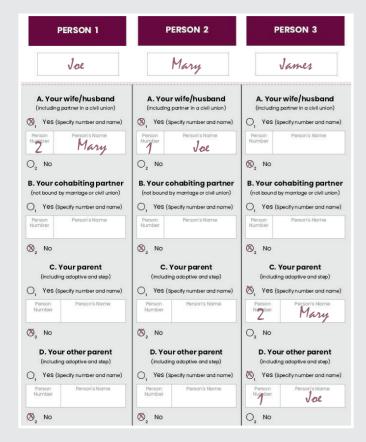

| O <sub>1</sub> 1979 or earlier O <sub>2</sub> 1980 or later (Specify year)                                                                                                                | O <sub>1</sub> 1979 or earlier O <sub>2</sub> 1980 or later (Specify year)                                                                             | O <sub>1</sub> 1979 or earlier O <sub>2</sub> 1980 or later (Specify year)                                                                             |

#### Do any of the following individuals live in this dwelling with you?

(Mark one circle only for each)

Cohabiting partners refer to a marriage-like relationship between two individuals which is not legally registered as a marriage or civil union.

#### Read the example below carefully:



Provide the marital status as legally recognised in official documents.

· If a person is informally separated from spouse, then the most recent legally

Applicable only if you are sixteen (16) years old or over.

What is your legal marital status?

recognised marital status should be Married.

(Mark one circle only)

#### The example illustrates:

- Joe's wife is person number 2 (Mary)
- Mary's husband is person number 1 (Joe)
- James's parents are person number 2 (Mary) and person number 1 (Joe)

## A. Your wife/husband

(including partner in a civil union)

Yes (Specify number and name) Person's Name

O<sub>2</sub> No

#### **B. Your cohabiting partner** (not bound by marriage or civil union)

Yes (Specify number and name) Person's Name

O<sub>2</sub> No

#### C. Your parent

(includi